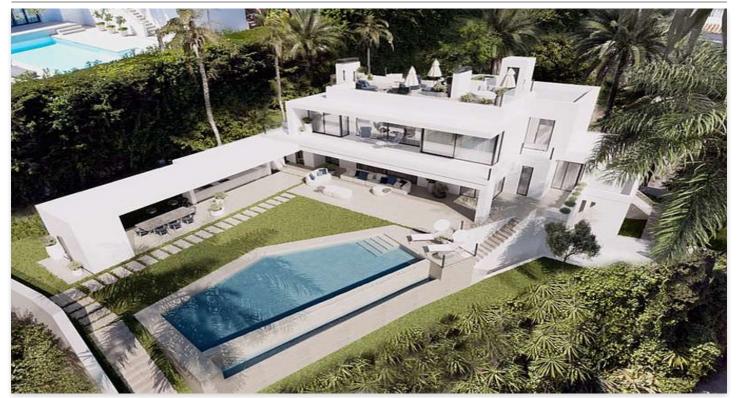

#### **Location: Marbella**

This villa has a unique design where materials are combined and integrated into its surroundings. The mansion offers an unparalleled level of comfort. It has significant indoor and outdoor spaces that are ideal for both daily living and hosting parties or family gatherings.

The house is spacious. It has 6 bedrooms, 7 bathrooms, staff room with bathroom, dirty kitchen and covered terraces. A large barbecue area and a spacious solarium allow you to meet friends to have a good time and create unforgettable memories. The terrace by the pool is ideal for relaxing and sunbathing on hot days.

Built in complete harmony with its natural surroundings, the mansion offers you the opportunity to live in privacy and enjoy every day incredibly beautiful sea & mountain views.

**Price: From 7,800,000 €** 