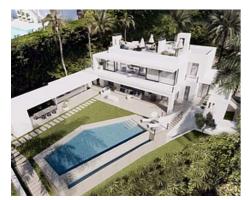

#### **Location: Marbella**

This villa has a unique design where materials are combined and integrated into its surroundings. The mansion offers an unparalleled level of comfort. It has significant indoor and outdoor spaces that are ideal for both daily living and hosting parties or family gatherings.

The house is spacious. It has 6 bedrooms, 7 bathrooms, staff room with bathroom, dirty kitchen and covered terraces. A large barbecue area and a spacious solarium allow you to meet friends to have a good time and create unforgettable memories. The terrace by the pool is ideal for relaxing and sunbathing on hot days.

Built in complete harmony with its natural surroundings, the mansion offers you the opportunity to live in privacy and enjoy every day incredibly beautiful sea & mountain views.

**Price: From 7,800,000 €** 