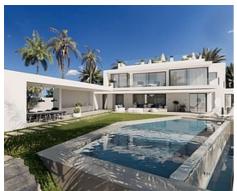

#### **Location: Marbella**

This villa has a unique design where materials are combined and integrated into its surroundings. The mansion offers an unparalleled level of comfort. It has significant indoor and outdoor spaces that are ideal for both daily living and hosting parties or family gatherings.

The house is spacious. It has 6 bedrooms, 7 bathrooms, staff room with bathroom, dirty kitchen and covered terraces. A large barbecue area and a spacious solarium allow you to meet friends to have a good time and create unforgettable memories. The terrace by the pool is ideal for relaxing and sunbathing on hot days.

Built in complete harmony with its natural surroundings, the mansion offers you the opportunity to live in privacy and enjoy every day incredibly beautiful sea & mountain views.

**Price: From 7,800,000 €** 