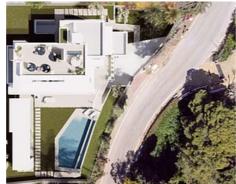

#### **Location: Marbella**

This villa has a unique design where materials are combined and integrated into its surroundings. The mansion offers an unparalleled level of comfort. It has significant indoor and outdoor spaces that are ideal for both daily living and hosting parties or family gatherings.

The house is spacious. It has 6 bedrooms, 7 bathrooms, staff room with bathroom, dirty kitchen and covered terraces. A large barbecue area and a spacious solarium allow you to meet friends to have a good time and create unforgettable memories. The terrace by the pool is ideal for relaxing and sunbathing on hot days.

Reference: AP1435

• Bedrooms: 6

• Bathrooms: 7

• Built Size: 708 m <sup>2</sup>

• Terrace: 137 m <sup>2</sup>

info@rimmenwallsrealestate.com https://rimmenwallsrealestate.com +34 634 127 774

info@rimmenwallsrealestate.com https://rimmenwallsrealestate.com +34 634 127 774